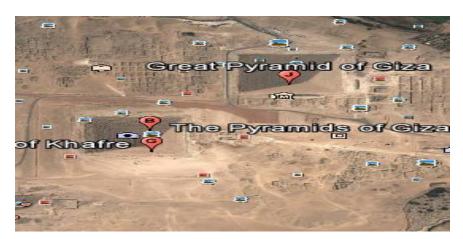

#### One Cedar Point Drive Sandusky, OH 44870

24. Locate the Pyramids of Giza. Where are the Pyramids of Giza located? Take a screen shot of this and paste below.

#### **Egypt**

25. Take a screenshot of one of the stars in Hollywood (Hint: Hollywood Walk of Fame )

26. Take a screenshot of the biggest state in the U.S. (HINT: Use Google to locate the biggest state).