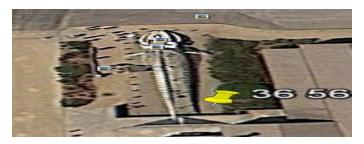

#### Cow, chicken, pig, sheep

18.Go to 36 56 57 N, 122 03 55 W and take a screenshot of the big blue whale skeleton.

19. Go to 57°12'52.13"N, 4°34'14.16"W and take a screen shot of the sea creature here and paste on this page. It could be the Loch ness monster. Use Google to search for the Loch ness monster's nick name and type it here.