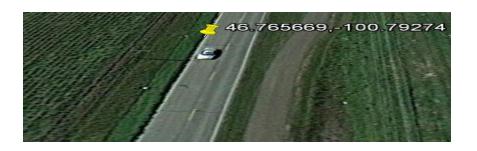

#### **Elephants**

3. Go to **8 06 54 S**, **112 55 30 E** and take a screenshot of the Semaru Volcano in Indonesia and paste below.

4. In locations type: 46.765669,-100.79274. What do you see? How many vehicles do you see? Take a screen shot of this incident and paste it on this document.

It's a car, I See 1 vehicle.

5. Take a screen shot of the Pentagon.

6. What color are the seats at Fenway Park?