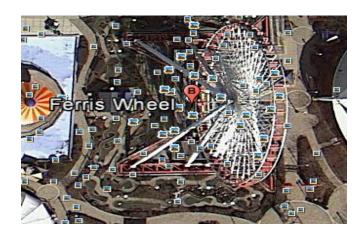

### 270367217.75 in.

15. Type in Navy Pier, Chicago. Take a screenshot of the Navy Pier Ferris wheel.

16. What color truck is in front of the house for sale at 7621 N Stevens St. Spokane Washington?