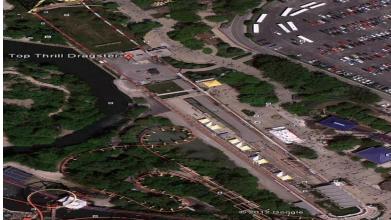

#### 4 Miles

23. Use Google to locate the address of Cedar Point (Hint: it's on the bottom of the web page). Type the address into the Google Earth search box (make sure the street numbers are in numerical form). Take a screen shot of the tallest roller coaster at Cedar Point (Hint: What a thrill! This ride is no drag!) and paste below.

#### One Cedar Point Drive Sandusky, OH 44870

24. Locate the Pyramids of Giza. Where are the Pyramids of Giza located? Take a screen shot of this and paste below.