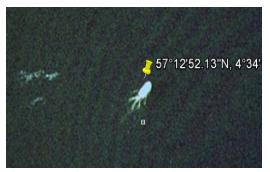

#### Cow, chicken, pig, sheep

18.Go to 36 56 57 N, 122 03 55 W and take a screenshot of the big blue whale skeleton.

19. Go to 57°12'52.13"N, 4°34'14.16"W and take a screen shot of the sea creature here and paste on this page. It could be the Loch ness monster. Use Google to search for the Loch ness monster's nick name and type it here.

Nessie

20. Take a picture of a plane on the runway in Detroit Metro Airport (Not one parked, but on the actual runway).

21. Take a screenshot of the famous tiger in front of Comerica Park that many people get their pictures taken in front of.